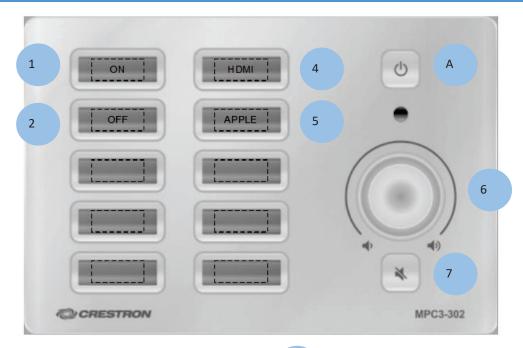

## **UCI Steinhaus 351 User Guide**

- **ON**-Press this button to power on the display.
- 2 **OFF**-Press this button to power off the display.
- Power-This button will also power on and off the display. If the display is off this button will turn the display on. If the display is on this button will turn the display off.
- 4 **HDMI**-Press this button to select the HDMI input. Use the provided HDMI cable and HDMI wall-plate directly underneath the display.

- APPLE-Press this button to select the Apple TV input. Use the provided Apple TV remote to control the Apple TV or connect with a Apple laptop.
- Volume Control-Use this dial to increase or decrease the audio volume in the room. A blue LED will indicate the increase or decrease. Audio is sensitive, be sure to adjust accordingly.
- Mute-Use this button to mute the audio in the room. The blue LED around the volume dial will disappear and the "mute" button will illuminate blue to indicate mute.